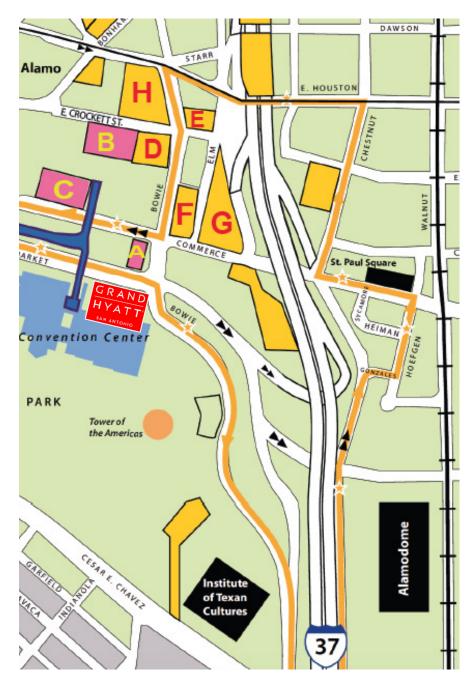

#### Convention Center Garage

850 East Commerce St. Location on Map: A

Directly Across from Grand Hyatt. Entrance on Left.

## Rivercenter Mall - Crockett St. Garage

300 East Crockett St. Location on Map: B

On Bowie, Turn Left onto Crockett. Entrance on Left.

## Rivercenter Mall - Commerce St. Garage

835 East Commerce St. Location on Map: C

On Bowie, Turn Left to Commerce. Entrance on Right.

#### **Marriott Rivercenter Hotel**

101 Bowie St. Location on Map: D

On Corner of Bowie and Commerce. Entrance on Left.

#### ACE Crockett Surface Lot

302 East Crockett St. Location on Map: E

On Bowie, Turn Right to Houston. Turn Right to Elm. Entrance on Left.

# **Denny's Parking Lot**

903 East Commerce St. Location on Map: F

On Bowie. Entrance on Right.

#### La Quinta Inn and Suites Hotel

303 Blum St.

Location on Map: G

On Bowie, Turn Right to Blum. Entrance on Right.

#### Flat Surface Lot

812 East Houston St. Location on Map: H

On Bowie, Turn Left to Crockett. Entrance on Right.

For additional questions regarding downtown parking options, please call the City of San Antonio Parking Division at (210) 207-8266 or visit https://www.sanantonio.gov/CCDO/parking.